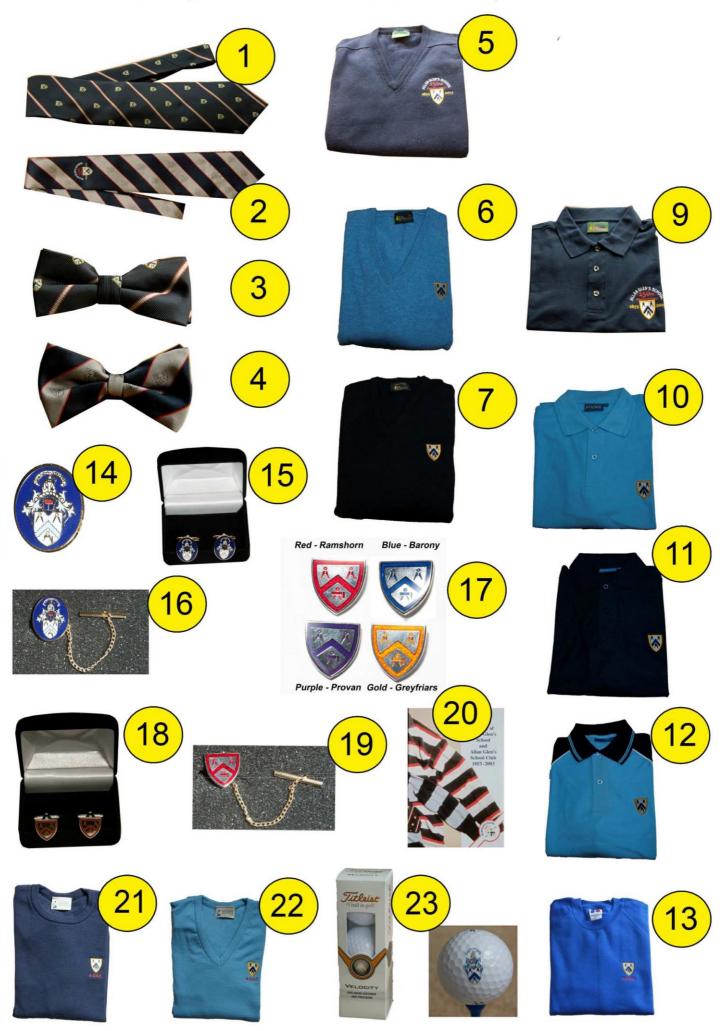

## Please Choose your item from the illustrations and complete the order form

|      | Order Form                                                                                                                                                                 | 1                                        |       |         |
|------|----------------------------------------------------------------------------------------------------------------------------------------------------------------------------|------------------------------------------|-------|---------|
|      | Please Complete and                                                                                                                                                        | send to                                  |       |         |
|      | lain Cairns, 35 Beechlands Drive, Clark                                                                                                                                    |                                          |       |         |
|      | Tel 0141 639 7844 e-mail                                                                                                                                                   | cairns.i@sky.com                         |       |         |
| ltem | Description                                                                                                                                                                | Price                                    | Qty   | Total £ |
| 1    | School Club Tie with crests                                                                                                                                                | <b>£10</b> UK Post £1.30                 |       |         |
| 2    | 150 <sup>th</sup> Anniversary Tie – single Crest                                                                                                                           | <b>£10</b> UK Post £1.30                 |       |         |
| 3    | Bow tie – Club Pattern                                                                                                                                                     | <b>£10</b> UK Post £1.30                 |       |         |
| 4    | Bow Tie Anniversary colours                                                                                                                                                | <b>£10</b> UK Post £1.30                 |       |         |
| 5    | Balmoral Pure Lambswool Jersey with embroidered                                                                                                                            | £25 UK Post £3.50                        |       |         |
| -    | Anniversary Crest Dark Blue –sizes available M (38/40")                                                                                                                    |                                          |       |         |
| 6    | Balmoral Pure Lambswool Jersey with embroidered<br>School Crest Light Blue –sizes available M (38/40")                                                                     | <b>£40</b> UK Post £3.50                 |       |         |
| 7    | Balmoral Pure Lambswool Jersey with embroidered School Crest Navy Blue –sizes available M (38/40")                                                                         | <b>£40</b> UK Post £3.50                 |       |         |
| 8    | Balmoral Cotton and Polyester Polo shirt with                                                                                                                              | Sold Out                                 |       |         |
|      | embroidered Anniversary Crest in Light Blue size                                                                                                                           |                                          |       |         |
| 9    | Balmoral Cotton and Polyester Polo shirt with<br>embroidered Anniversary Crest in Dark Blue L(38/40")                                                                      | £5 BARGAIN<br>UK Post £3.00              |       |         |
| 10   | Papini Pique Cotton and polyester Polo Shirt with embroidered school crest. Light Blue                                                                                     | £15 UK Post £3.00                        |       |         |
| 11   | Sizes XL(42/44") XXL(46/48")<br>Papini Pique Cotton and polyester Polo Shirt with                                                                                          | £15 UK Post £3.00                        |       |         |
| 11   | embroidered school crest. Navy Blue<br>Sizes XXL(46-48")                                                                                                                   | <b>213</b> UK POSI 23.00                 |       |         |
| 12   | Papini Pique Elite Cotton and polyester Polo Shirt with                                                                                                                    | £17 UK Post £3.00                        |       |         |
|      | embroidered school crest . Light Blue with Navy<br>Sizes XL(42/44") XXL(46-48")                                                                                            |                                          |       |         |
| 13   | Russell Cotton Polyester Sweatshirt, Crew Neck, Raglan<br>Sleeve in Llght Blue, with embroidered School Crest<br>L(40/42") XL(42/44") XXL(44/46")<br>Also Navy XXL(44/46") | £18 UK Post ££3.00                       |       |         |
| 14   | Lapel Badge – School Crest                                                                                                                                                 | £4 UK Post £0.90                         |       |         |
| 15   | Cuff Links – bar type in box – School Crest                                                                                                                                | £12 UK Post £3.00                        |       |         |
| 16   | Tie Pin – School Crest                                                                                                                                                     | £6 UK Post £0.90                         |       |         |
| 17   | Lapel Badge – House Badge – choose B G P or R                                                                                                                              | £4 UK Post £0.90                         |       |         |
| 18   | Cuff Links –bar type in box –House G P or R                                                                                                                                | £12 UK Post £3.00                        |       |         |
| 19   | Tie Pin – House Badge – choose B G P or R                                                                                                                                  | £6 UK Post £0.90                         |       |         |
| 20   | 150 <sup>th</sup> Anniversary Book                                                                                                                                         | £5 UK Post £1.70                         |       |         |
| 21   | New Balmoral 50% wool/acrylic crew neck jersey with<br>School Crest. Long sleeve, navy blue. Sizes XL(46/48")                                                              | <b>£32</b> UK Post £3.50                 |       |         |
| 22   | New Balmoral 50% wool/acrylic V- neck jersey with<br>School Crest. Long sleeve, light blue Sizes 42" 46"<br>Also in Navy 46"                                               | <b>£32</b> UK Post £3.50                 |       |         |
| 23   | New AGSC crest subtly imprinted on Titleist Velocity golf<br>ball. (powered explosive distance and precision almost<br>guaranteed)                                         | <b>£9 per pack of 3</b><br>UK Post £3.00 |       |         |
|      | · - ·                                                                                                                                                                      |                                          | Total | £       |