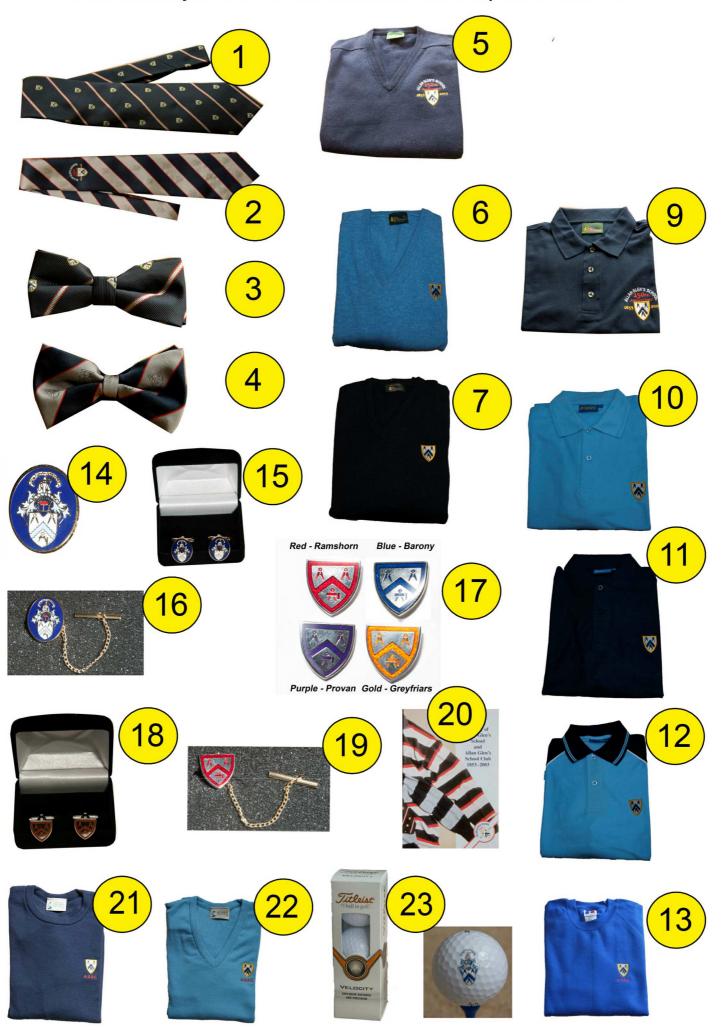

## Tom Bell, 30 Campbell Drive, Bearsden, Glasgow, G61 4NE Tel 0141 942 6579 e-mail tom.d.bell@ntlworld.com

|      | 1010141 942 6579 e-mail to                              | m.a.beii@ntiworia.com |          |         |
|------|---------------------------------------------------------|-----------------------|----------|---------|
| ltem | Description                                             | Price                 | Qty      | Total £ |
| 1    | School Club Tie with crests                             | £10 UK Post £1.30     |          |         |
| 2    | 150 <sup>th</sup> Anniversary Tie – single Crest        | £10 UK Post £1.30     |          |         |
| 3    | Bow tie - Club Pattern                                  | £10 UK Post £1.30     |          |         |
| 4    | Bow Tie Anniversary colours                             | £10 UK Post £1.30     |          |         |
| 5    | Balmoral Pure Lambswool Jersey with embroidered         | £25 UK Post £3.50     |          |         |
|      | Anniversary Crest Dark Blue –sizes available M (38/40") |                       |          |         |
| 6    | Balmoral Pure Lambswool Jersey with embroidered         | £40 UK Post £3.50     |          |         |
| -    | School Crest Light Blue –sizes available M (38/40")     |                       |          |         |
| 7    | Balmoral Pure Lambswool Jersey with embroidered         | £40 UK Post £3.50     |          |         |
| -    | School Crest Navy Blue -sizes available M (38/40")      |                       |          |         |
| 8    | Balmoral Cotton and Polyester Polo shirt with           | Sold Out              |          |         |
| •    | embroidered Anniversary Crest in Light Blue size        |                       |          |         |
| 9    | Balmoral Cotton and Polyester Polo shirt with           | £5 BARGAIN            |          |         |
|      | embroidered Anniversary Crest in Dark Blue L(38/40")    | UK Post £3.00         |          |         |
| 10   | Papini Pique Cotton and polyester Polo Shirt with       | £15 UK Post £3.00     |          |         |
| _    | embroidered school crest. Light Blue                    |                       |          |         |
|      | Sizes XL(42/44") XXL(46/48")                            |                       |          |         |
| 11   | Papini Pique Cotton and polyester Polo Shirt with       | £15 UK Post £3.00     |          |         |
|      | embroidered school crest. Navy Blue                     |                       |          |         |
|      | Sizes XXL(46-48")                                       |                       |          |         |
| 12   | Papini Pique Elite Cotton and polyester Polo Shirt with | £17 UK Post £3.00     |          |         |
|      | embroidered school crest . Light Blue with Navy         |                       |          |         |
|      | Sizes XL(42/44") XXL(46-48")                            |                       |          |         |
| 13   | Russell Cotton Polyester Sweatshirt, Crew Neck, Raglan  | £18 UK Post ££3.00    |          |         |
|      | Sleeve in Light Blue, with embroidered School Crest     |                       |          |         |
|      | L(40/42") XL(42/44") XXL(44/46")                        |                       |          |         |
|      | Also Navy XXL(44/46")                                   |                       |          |         |
| 14   | Lapel Badge – School Crest                              | £4 UK Post £0.90      |          |         |
| 15   | Cuff Links – bar type in box – School Crest             | £12 UK Post £3.00     |          |         |
| 16   | Tie Pin – School Crest                                  | £6 UK Post £0.90      |          |         |
| 17   | Lapel Badge – House Badge – choose B G P or R           | £4 UK Post £0.90      |          |         |
| 18   | Cuff Links –bar type in box –House G P or R             | £12 UK Post £3.00     |          |         |
| 19   | Tie Pin – House Badge – choose B G P or R               | £6 UK Post £0.90      |          |         |
| 20   | 150 <sup>th</sup> Anniversary Book                      | £5 UK Post £1.70      |          |         |
| 21   | New Balmoral 50% wool/acrylic crew neck jersey with     | 20 0111 301 2111 3    |          |         |
| - 1  | School Crest. Long sleeve, navy blue. Sizes XL(46/48")  | £32 UK Post £3.50     |          |         |
| 22   | New Balmoral 50% wool/acrylic V- neck jersey with       | £32 UK Post £3.50     |          |         |
|      | School Crest. Long sleeve, light blue Sizes 42" 46"     |                       |          |         |
|      | Also in Navy 46"                                        |                       |          |         |
| 23   | New AGSC crest subtly imprinted on Titleist Velocity    | £9 per pack of 3      | <u> </u> |         |
|      | golf ball. (powered explosive distance and precision    | UK Post £3.00         |          |         |
|      | almost guaranteed)                                      | 30. 20.00             |          |         |
|      |                                                         | l                     | Total    | •       |